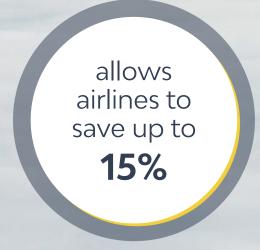

Crew costs are the second highest expenditure of the airline industry. It's essential to maximize crew efficiency while ensuring welfare and fairness.

## **Overview**

Crane CREW is designed to assist airlines in their management of operations by helping them to control and minimize costs related to crew, aircraft, flight support staff, administration, hotel, transport and communications.

Crew Management considers crew's preferences and lifestyle to help maintain the crew members' morale high and ensure that government and contract regulations are met. Using Crane CREW Tracking helps to fast-track the entire crew management process, reduces the work-load and minimizes errors by generating pairings and by automatical or manual planning.