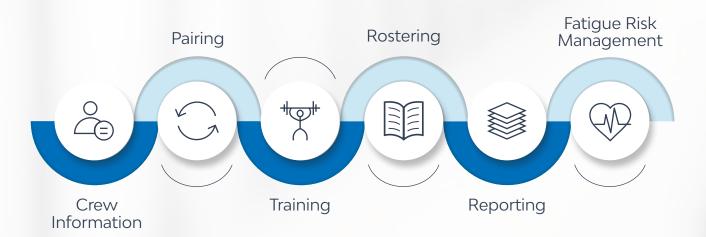

Crew Management considers crew's preferences and lifestyle to help maintain the crew members' morale high and ensure that government and contract regulations are met. Using Crane CREW Tracking helps to fast-track the entire crew management process, reduces the work-load and minimizes errors by generating pairings and by automatical or manual planning.

### **End-to-End Operation**

Crane CREW is the ultimate solution for planning and operations, covering from hotel reservations to transfer arrangements and financial reporting.

# **Key Features**

rane CREW offers a variety of features depending on your needs and infrastructure. Among the features of Crane CREW are:

- Multiple regulations and rule sets
- Fully integrated pairing, rostering and tracking modules
- Automatic block hour, layover, net crew demand and sector target calculating
- Automatic adjustment calculation
- Fair rostering
- · Automatic day-off and stand-by rostering
- · Checking feasibility and editing pairing
- Planning with adjusted statistics
- · Multi company, fleet type support
- Advanced crew, duty, training and flight sorting/filtering
- Detailed crew information management and inventory planning
- Flight, ground training and simulator
- Hotel and pass flight management
- Detecting and reporting crew and pairing irregularities
- Pairing optimizer