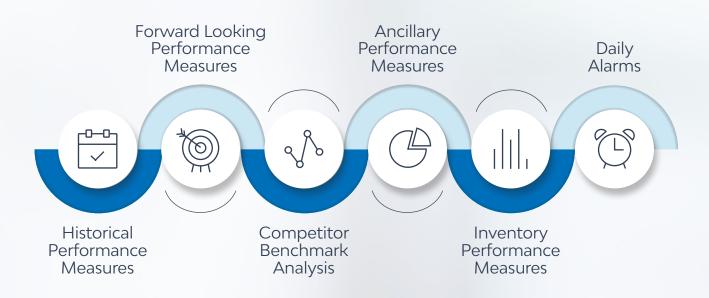

Crane BPI provides regular information about the airline performance in terms of Revenue, Load Factor, RASK, Yield, POS, Sales Channel, ASK, RPK, Breakeven Load Factor, Average Fare, Capacity, Passenger, Ancillary both for historical and forward-looking periods. Crane BPI can also measure the performance and effectiveness of revenue management and pricing operations. In addition, Crane BPI provides a daily checklist based on pre-defined criteria by users to be processed by the revenue management, inventory and pricing teams for problematic flights.

### **Detailed Performance Data on a Regular Basis**

Crane BPI offers sophisticated historical and forward-looking performance measurement data, by loading daily PAX, BSP and DCS files into the system and prorates the transactions automatically.

### **Benchmark Capability**

Through the integration with 3rd party intelligence systems used by airlines, Crane BPI enables competitor benchmark analyses. It uses the information from the airlines' own subscribed systems, such as shopping data or market intelligence data.

#### **Reduced Man Power**

With user-friendly graphical interfaces, Crane BPI reduces the need for experienced staff, and saves time both for users and management through compact and detailed comparison tables, that can be exported to Excel for further analysis. The tool also enables efficient management of the inventory through daily alerts based on user defined criteria.

# **Key Features**

rane BPI offers a variety of features depending on your needs and infrastructure. Among the features of Crane BPI are:

- · Both historical and forward-looking
- · Revenue details
- · Load Factor details
- RASK, Yield and Average Fare details
- ASK and RPK details
- · Ancillary revenue analysis
- On-time performance analysis
- Inventory functions performance
- · Flight alarms