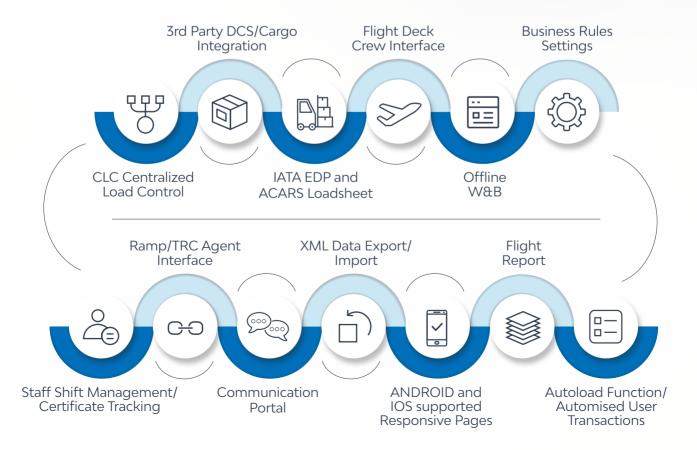

# **Key Features**

C rane Weight & Balance is used by Crane family member airlines and by ground handling companies which serve preliminary airlines.

- User-friendly interface/graphical view
- Centralized or on-site loading process
- · Dynamic Weight and Index control
- · Real time monitoring of flight activities
- DGR and SPCL management
- Documents to be sent via email/telex or print
- Compatible with IATA standards and AHM560&565
- Pax/Cargo/Combi Aircraft Operation
- Support for both narrow and wide-body aircrafts/multileg flights (up to 8 legs)
- Conditional CG limit Definitions including Ideal Trim Line/Area and Fuel Vector
- Aircraft Multiple/Variable Conditional Max Weight Limitations
- IATA standard Electronic Miscellaneous Document (EMD) support
- Historic Forecasted ZFW and Fuel data